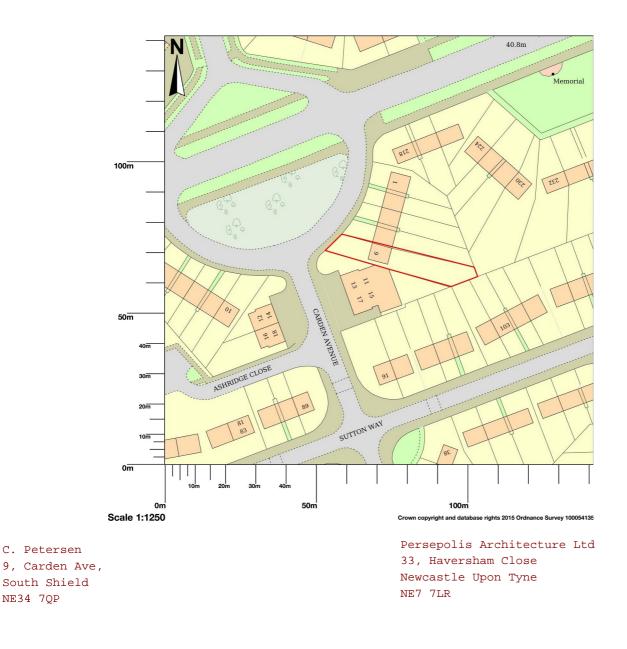

## 9 Carden Avenue, South Shields, NE34 7QP

Map shows area bounded by: 438657.28,564401.3,438798.72,564542.7 (at a scale of 1:1250) The representation of a road, track or path is no evidence of a right of way. The representation of features as lines is no evidence of a property boundary.

Produced on 01 October 2015 from the Ordnance Survey National Geographic Database and incorporating surveyed revision available at this date. Reproduction in whole or part is prohibited without the prior permission of Ordnance Survey. © Crown copyright 2015. Supplied by UKPlanningMaps.com a licensed Ordnance Survey partner (100054135). Unique plan reference: p2b/57600/80469